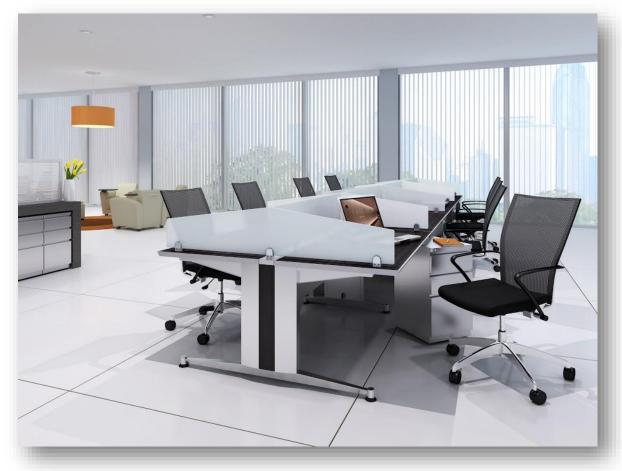

| Website Section               | Modular Furniture                              |   |          |
|-------------------------------|------------------------------------------------|---|----------|
| Product Manufacturer          | Mayline (Transaction Series)                   |   |          |
| Part Number                   |                                                |   |          |
|                               |                                                |   | Parts:   |
| Product Description           |                                                | 1 | TA6060SN |
| What is it                    | Benching System                                | 2 | TA6060AN |
| Item Height                   | 41.5                                           | 3 | TAAP54   |
| Item Width                    | 60                                             | 4 | TAAP60D  |
| Item Depth                    | 60                                             |   |          |
| Stocked of Special Order      | Some Stocked-also special order                |   |          |
| Lead Time                     | 2-6 Weeks                                      |   |          |
|                               |                                                |   |          |
|                               |                                                |   |          |
| Finish Shown                  | Witchcraft Laminate                            |   |          |
|                               | Silver HK5                                     |   |          |
|                               |                                                |   |          |
|                               |                                                |   |          |
| Laminate Color Options        | Biltmore Cherry                                |   |          |
|                               | Witchcraft                                     |   |          |
|                               | Other Laminates are available in special order |   |          |
|                               |                                                |   |          |
|                               |                                                |   |          |
| Storage Component Metal Color | Black                                          |   |          |
|                               | Silver                                         |   |          |
| Special Notes                 |                                                |   |          |